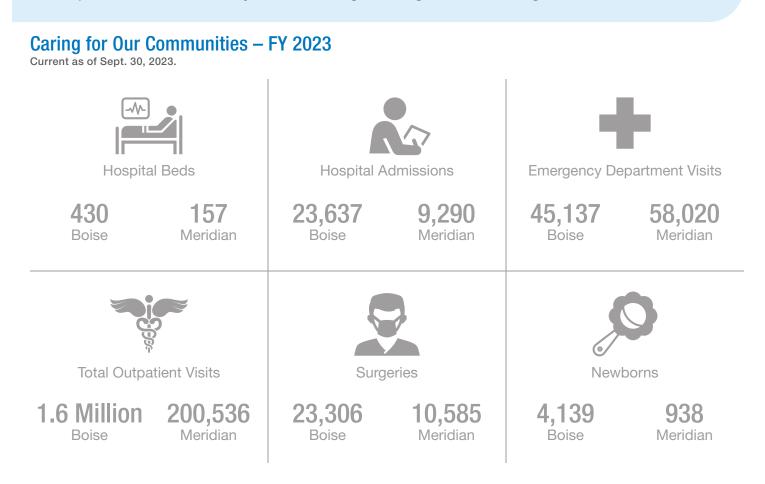

St. Luke's in the Treasure Valley serves the growing cities of Boise, Meridian, Eagle and beyond. St. Luke's Boise is Idaho's largest health care provider, the flagship hospital of St. Luke's Health System and home to the state's only Children's Hospital. St. Luke's Meridian is a full-service medical center with the busiest Emergency Department in Idaho. Our Boise and Meridian hospitals and Treasure Valley clinics are Magnet-designated for nursing excellence.