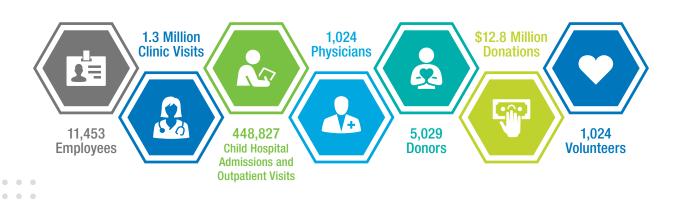

St. Luke's in the Treasure Valley serves the growing cities of Boise, Meridian, Eagle and beyond. St. Luke's Boise is Idaho's largest health care provider, the flagship hospital of St. Luke's Health System and home to the state's only Children's Hospital. St. Luke's Meridian is a full-service medical center with the busiest Emergency Department in Idaho. Our Boise and Meridian hospitals and Treasure Valley clinics are Magnet-designated for nursing excellence.